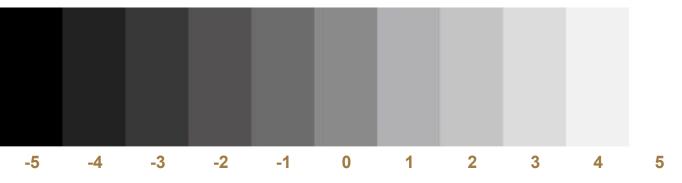

# **Tonal Variation**

This product will exhibit natural colour variation because of the in depth colouring process. You can expect to see **tonal variation between -1 and 1** due to natural oxidation and reaction to the atmosphere, this product will tonally settle.